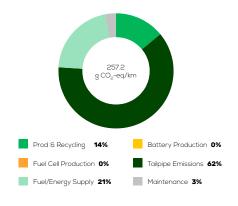

FWD automatic



# **Vehicle Specifications**

Green NCAP Publication Date

Fuel

Petrol E10

1,438 kg

System Power/Torque 165 kW/300 Nm

> **Emissions Class** Euro 6d AF

Declared Battery Capacity (gross)

Declared Electric Energy Consumption (WLTP)

Average | Best | Worst
Measured Electric Energy Consumption (Green NCAP Tests) n.a.

Declared Fuel Consumption (WLTP)

Average | Best | Worst Measured Fuel Consumption (Green NCAP Tests) 7.5 | 6.6 | 9.2 |/100 km

# **Process Chain - Petrol Powertrain**



# **Default Assessment Parameters**

Country | Electricity Mix EU Average

Vehicle | Battery Lifetime

Annual Kilometers

Slow | Quick Charging

# Greenhouse Gas (GHG) Emissions

## **Estimated Average GHG Emissions**



[g CO<sub>2</sub>-equivalent/km]

## **GHG Emission Contributions**



## **Total GHG Emissions**



# **Primary Energy Demand**

#### **Estimated Average Energy Demand**



#### **Energy Demand Contributions**



### **Energy Source**