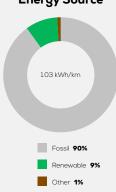

d AF

Declared Battery Capacity (gross)

Declared Electric Energy Consumption (WLTP)

Average | Best | Worst
Measured Electric Energy Consumption (Green NCAP Tests) n.a.

Declared Fuel Consumption (WLTP)

Average | Best | Worst Measured Fuel Consumption (Green NCAP Tests) 7.5 | 6.6 | 9.2 |/100 km

# **Process Chain - Petrol Powertrain**



# **Default Assessment Parameters**

Country | Electricity Mix EU Average

Vehicle | Battery Lifetime

Annual Kilometers

Slow | Quick Charging

# Greenhouse Gas (GHG) Emissions

## **Estimated Average GHG Emissions**



[g CO<sub>2</sub>-equivalent/km]

## **GHG Emission Contributions**



## **Total GHG Emissions**



# **Primary Energy Demand**

#### **Estimated Average Energy Demand**



#### **Energy Demand Contributions**



### **Energy Source**