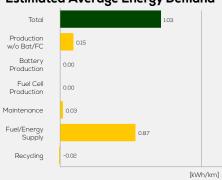

System Power/Torque 165 kW/300 Nm

> **Emissions Class** Euro 6d AF

Declared Battery Capacity (gross)

Declared Electric Energy Consumption (WLTP)

Average | Best | Worst
Measured Electric Energy Consumption (Green NCAP Tests) n.a.

Declared Fuel Consumption (WLTP)

Average | Best | Worst Measured Fuel Consumption (Green NCAP Tests) 7.5 | 6.6 | 9.2 |/100 km

# **Process Chain - Petrol Powertrain**



# **Default Assessment Parameters**

Country | Electricity Mix EU Average

Vehicle | Battery Lifetime

Annual Kilometers

Slow | Quick Charging

# Greenhouse Gas (GHG) Emissions

## **Estimated Average GHG Emissions**



[g CO<sub>2</sub>-equivalent/km]

## **GHG Emission Contributions**



## **Total GHG Emissions**



# **Primary Energy Demand**

#### **Estimated Average Energy Demand**



#### **Energy Demand Contributions**



### **Energy Source**