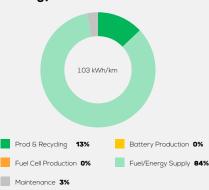

*Emissions Class** Euro 6d AF

Declared Battery Capacity (gross)

Declared Electric Energy Consumption (WLTP)

Average | Best | Worst
Measured Electric Energy Consumption (Green NCAP Tests) n.a.

Declared Fuel Consumption (WLTP)

Average | Best | Worst Measured Fuel Consumption (Green NCAP Tests) 7.5 | 6.6 | 9.2 |/100 km

# **Process Chain - Petrol Powertrain**



# **Default Assessment Parameters**

Country | Electricity Mix EU Average

Vehicle | Battery Lifetime

Annual Kilometers

Slow | Quick Charging

# Greenhouse Gas (GHG) Emissions

## **Estimated Average GHG Emissions**



[g CO<sub>2</sub>-equivalent/km]

## **GHG Emission Contributions**



## **Total GHG Emissions**



# **Primary Energy Demand**

#### **Estimated Average Energy Demand**



#### **Energy Demand Contributions**



### **Energy Source**