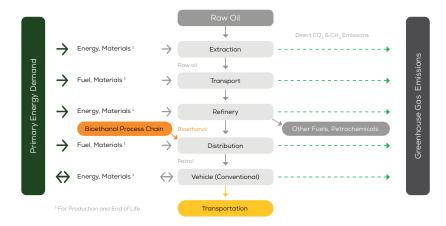

# LIFE CYCLE ASSESSMENT FACT SHEET

## **DS 4**

PureTech 225 petrol FWD automatic



# **Vehicle Specifications**

Green NCAP Publication Date

Fuel

Petrol E10

1,438 kg

System Power/Torque 165 kW/300 Nm

> **Emissions Class** Euro 6d AF

Declared Battery Capacity (gross)

Declared Electric Energy Consumption (WLTP)

Average | Best | Worst
Measured Electric Energy Consumption (Green NCAP Tests) n.a.

Declared Fuel Consumption (WLTP)

Average | Best | Worst Measured Fuel Consumption (Green NCAP Tests) 7.5 | 6.6 | 9.2 |/100 km

# **Process Chain - Petrol Powertrain**



# **Default Assessment Parameters**

Country | Electricity Mix EU Average

Vehicle | Battery Lifetime

Annual Kilometers

Slow | Quick Charging

# Greenhouse Gas (GHG) Emissions

## **Estimated Average GHG Emissions**



[g CO<sub>2</sub>-equivalent/km]

## **GHG Emission Contributions**



## **Total GHG Emissions**



# **Primary Energy Demand**

#### **Estimated Average Energy Demand**



#### **Energy Demand Contributions**



### **Energy Source**