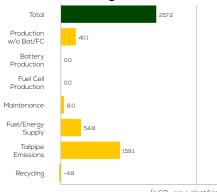

# Greenhouse Gas (GHG) Emissions

## **Estimated Average GHG Emissions**

[g CO<sub>2</sub>-equivalent/km]

## **Total GHG Emissions**