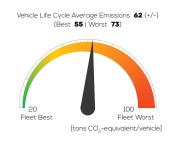

# Greenhouse Gas (GHG) Emissions

## **Estimated Average GHG Emissions**

[g CO<sub>2</sub>-equivalent/km]